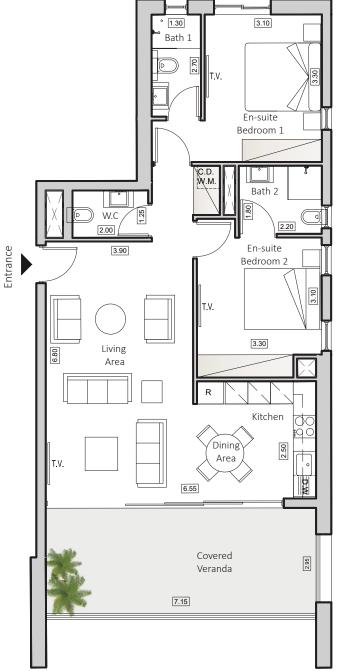

# TYPE B1 HORIZON 6

DEVELOPMENT

INDOOR AREA 90sqm COVERED VERANDA 22sqm 2 BEDROOMS APARTMENT 2 BATHROOMS 1 GUEST TOILET

#### **SMART HOME SYSTEM**

| FLOOR | FLAT |
|-------|------|
| 7     | 705  |
| 9     | 905  |

Floorplan Location

Disclaimer: It is clarified that the simulations, the apartment plans and the technical specifications in this brochure are for illustrative purposes only and do not constitute any binding representation on the part of the company. It is clarified that the actual structure may be different from what is shown in the simulations and plans. The company will be bound by the sales contract, the specifications and plans signed by the company and the buyers. The furniture shown in the simulations and plans is for illustration only and is not part of the apartment specifications. Do not refer to its dimensions or shape, but only to what appears in the technical specifications signed by the buyer for the purpose of ordering permanent furniture integrated in the rooms. Do not rely on the measurements indicated in this plan, but on the actual measurements. This plan was prepared before receiving the building permit, the company will only be bound by the sales plans that they signed in the contract.