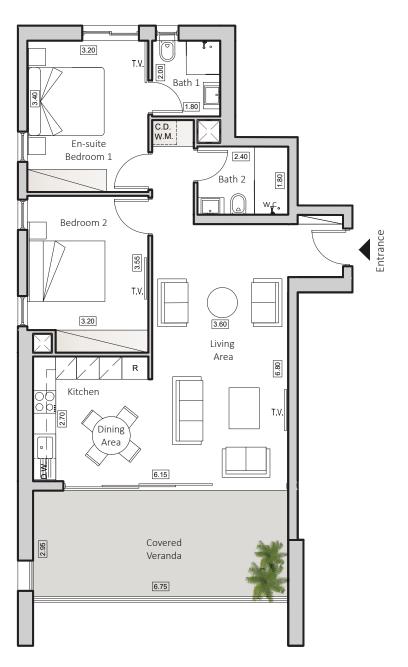

## TYPE B2 HORIZON 6

INDOOR AREA 87sqm COVERED VERANDA 21sqm 2 BEDROOMS APARTMENT 2 BATHROOMS

## **SMART HOME SYSTEM**

| FLOOR | FLAT |
|-------|------|
| 8     | 801  |

Floorplan Location

Disclaimer: It is clarified that the simulations, the apartment plans and the technical specifications in this brochure are for illustrative purposes only and do not constitute any binding representation on the part of the company. It is clarified that the actual structure may be different from what is shown in the simulations and plans. The company will be bound by the sales contract, the specifications and plans signed by the company and the buyers. The furniture shown in the simulations and plans is for illustration only and is not part of the apartment specifications. Do not refer to its dimensions or shape, but only to what appears in the technical specifications signed by the buyer for the purpose of ordering permanent furniture integrated in the rooms. Do not rely on the measurements indicated in this plan, but on the actual measurements. This plan was prepared before receiving the building permit, the company will only be bound by the sales plans that they signed in the contract.