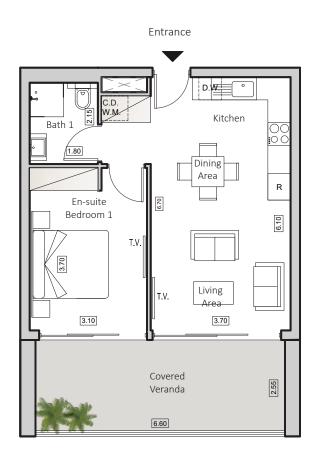

INDOOR AREA 51sqm COVERED VERANDA 18sqm 1 BEDROOM APARTMENT 1 BATHROOM



## **TECHNICAL SPECIFICATIONS**

- A Luxurious Lobby
- Huge Swimming pool
- Open kids playground, gym, padel court
- Energy Certification A+
- Lanscape design for the shared spaces
- Separate storage room for each apartment
- Private parking for each unit

## UNIT

- Double & thermal glazing windows
- Mosquito nets in all aluminum profiles
- Three-phase eletrical supply
- Flooring with the high quality ceramic
- (80x80mm) or (100x100mm) or (120x60mm)

## SMART HOME SYSTEM

| FLOOR | FLAT |
|-------|------|
| 8     | 802  |





Disclaimer: It is clarified that the simulations, the apartment plans and the technical specifications in this brochure are for illustrative purposes only and do not constitute any binding representation on the part of the company. It is clarified that the actual structure may be different from what is shown in the simulations and plans. The company will be bound by the sales contract, the specifications and plans signed by the company and the buyers. The furniture shown in the simulations and plans is for illustration only and is not part of the apartment specifications. Do not refer to its dimensions or shape, but only to what appears in the technical specifications signed by the buyer for the purpose of ordering permanent furniture integrated in the rooms. Do not rely on the measure