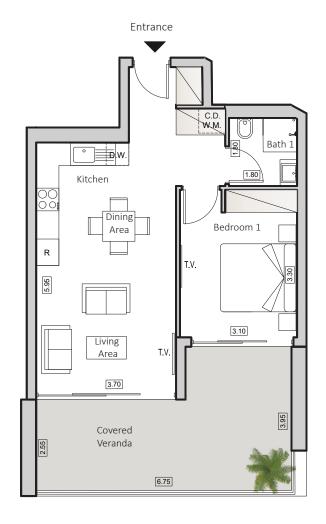

# TYPE B2 HORIZON 6

INDOOR AREA 53sgm COVERED VERANDA 23sqm 1 BEDROOM APARTMENT 1 BATHROOM

#### Floorplan Location

Disclaimer: It is clarified that the simulations, the apartment plans and the technical specifications in this brochure are for illustrative purposes only and do not constitute any binding representation on the part of the company. It is clarified that the actual structure may be different from what is shown in the simulations and plans. The company will be bound by the sales contract, the specifications and plans signed by the company and the buyers. The furniture shown in the simulations and plans is for illustration only and is not part of the apartment specifications. Do not refer to its dimensions or shape, but only to what appears in the technical specifications signed by the buyer for the purpose of ordering permanent furniture integrated in the rooms. Do not rely on the measurements indicated in this plan, but on the actual measurements. This plan was prepared before receiving the building permit, the company will only be bound by the sales plans that they signed in the contract.