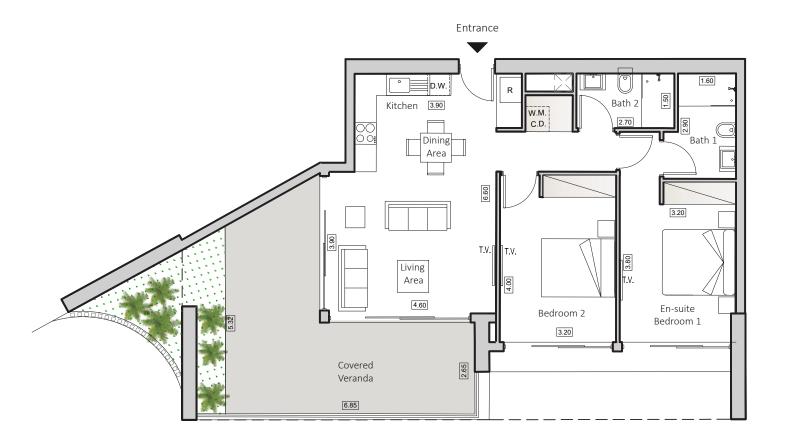

# TYPE B2 HORIZON 6

**INDOOR AREA** 87sqm

COVERED VERANDA 28sqm

**2 BEDROOMS APARTMENT** 2 BATHROOMS

### **FLOOR FLAT** 8 804

Floorplan Location

Disclaimer: It is clarified that the simulations, the apartment plans and the technical specifications in this brochure are for illustrative purposes only and do not constitute any binding representation on the part of the company. It is clarified that the actual structure may be different from what is shown in the simulations and plans. The company will be bound by the sales contract, the specifications and plans signed by the company and the buyers. The furniture shown in the simulations and plans is for illustration only and is not part of the apartment specifications. Do not refer to its dimensions or shape, but only to what appears in the technical specifications signed by the buyer for the purpose of ordering permanent furniture integrated in the rooms. Do not rely on the measurements indicated in this plan, but on the actual measurements. This plan was prepared before receiving the building permit, the company will only be bound by the sales plans that they signed in the contract.