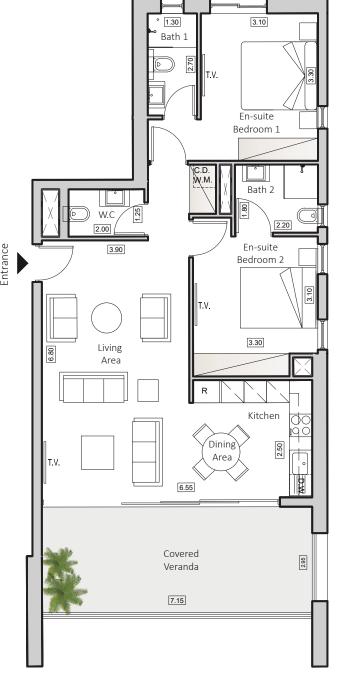

# TYPE B2 HORIZON 6

**INDOOR AREA** 90sqm

COVERED VERANDA 22sqm

**2 BEDROOMS APARTMENT** 2 BATHROOMS 1 GUEST TOILET

#### **SMART HOME SYSTEM**

| FLOOR | FLAT |
|-------|------|
| 8     | 805  |

Floorplan Location

Disclaimer: It is clarified that the simulations, the apartment plans and the technical specifications in this brochure are for illustrative purposes only and do not constitute any binding representation on the part of the company. It is clarified that the actual structure may be different from what is shown in the simulations and plans. The company will be bound by the sales contract, the specifications and plans signed by the company and the buyers. The furniture shown in the simulations and plans is for illustration only and is not part of the apartment specifications. Do not refer to its dimensions or shape, but only to what appears in the technical specifications signed by the buyer for the purpose of ordering permanent furniture integrated in the rooms. Do not rely on the measurements indicated in this plan, but on the actual measurements. This plan was prepared before receiving the building permit, the company will only be bound by the sales plans that they signed in the contract.