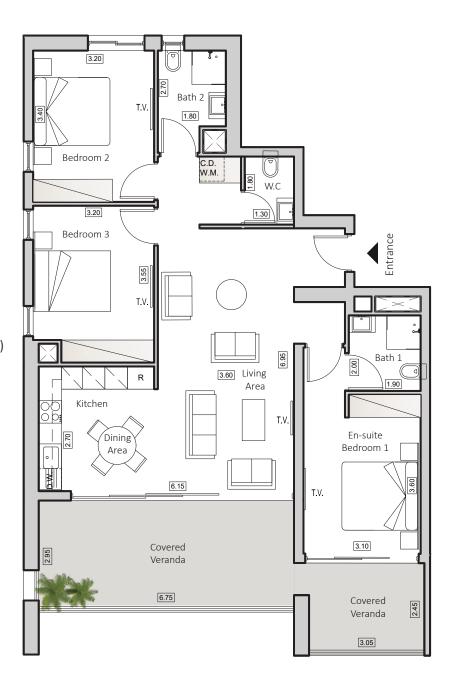

# TYPE C1 HORIZON 6

INDOOR AREA 112sqm COVERED VERANDA 30sqm 3 BEDROOMS APARTMENT 2 BATHROOMS 1 GUEST TOILET

#### Floorplan Location

Disclaimer: It is clarified that the simulations, the apartment plans and the technical specifications in this brochure are for illustrative purposes only and do not constitute any binding representation on the part of the company. It is clarified that the actual structure may be different from what is shown in the simulations and plans. The company will be bound by the sales contract, the specifications and plans signed by the company and the buyers. The furniture shown in the simulations and plans is for illustration only and is not part of the apartment specifications. Do not refer to its dimensions or shape, but only to what appears in the technical specifications signed by the buyer for the purpose of ordering permanent furniture integrated in the rooms. Do not rely on the measurements indicated in this plan, but on the actual measurements. This plan was prepared before receiving the building permit, the company will only be bound by the sales plans that they signed in the contract.