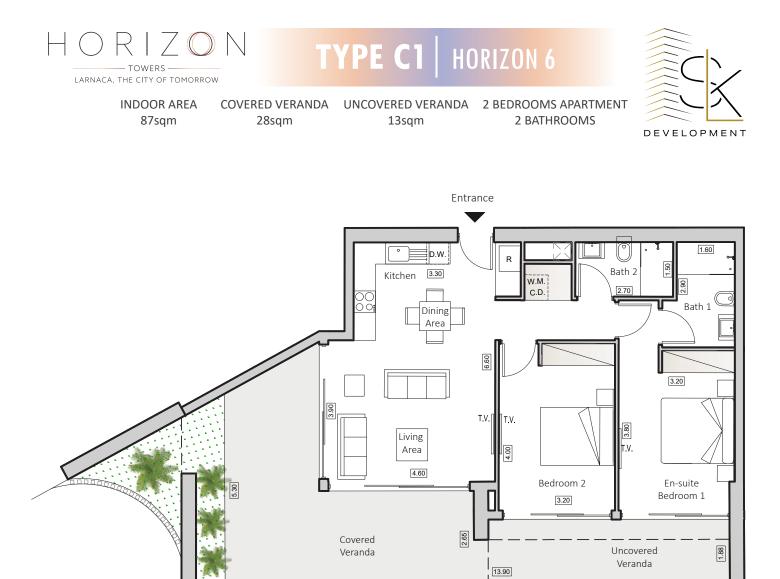

## SMART HOME SYSTEM

| FLOOR | FLAT |
|-------|------|
| 11    | 1103 |
| 13    | 1303 |

|   | Floorplan Location |
|---|--------------------|
|   | HORIZON 6          |
| 2 |                    |

Disclaimer: It is clarified that the simulations, the apartment plans and the technical specifications in this brochure are for illustrative purposes only and do not constitute any binding representation on the part of the company. It is clarified that the actual structure may be different from what is shown in the simulations and plans. The company will be bound by the sales contract, the specifications and plans signed by the company and the buyers. The furniture shown in the simulations and plans is for illustration only and is not part of the apartment specifications. Do not refer to its dimensions or shape, but only to what appears in the technical specifications signed by the buyer for the purpose of ordering permanent furniture integrated in the rooms. Do not rely on the measurements indicated in this plan, but on the actual measurements. This plan was prepared before receiving the building permit, the company will only be bound by the sales plans that they signed in the contract.