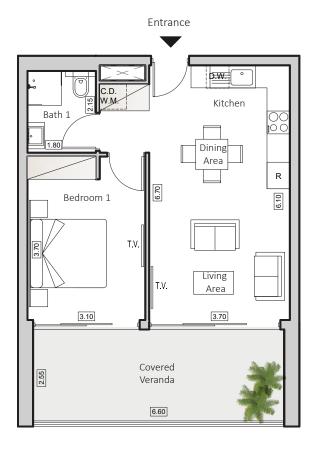

# TYPE A HORIZON 6

INDOOR AREA 51sqm COVERED VERANDA 18sqm 1 BEDROOM APARTMENT 1 BATHROOM

#### Floorplan Location

Disclaimer: It is clarified that the simulations, the apartment plans and the technical specifications in this brochure are for illustrative purposes only and do not constitute any binding representation on the part of the company. It is clarified that the actual structure may be different from what is shown in the simulations and plans. The company will be bound by the sales contract, the specifications and plans signed by the company and the buyers. The furniture shown in the simulations and plans is for illustration only and is not part of the apartment specifications. Do not refer to its dimensions or shape, but only to what appears in the technical specifications signed by the buyer for the purpose of ordering permanent furniture integrated in the rooms. Do not rely on the measurements indicated in this plan, but on the actual measurements. This plan was prepared before receiving the building permit, the company will only be bound by the sales plans that they signed in the contract.