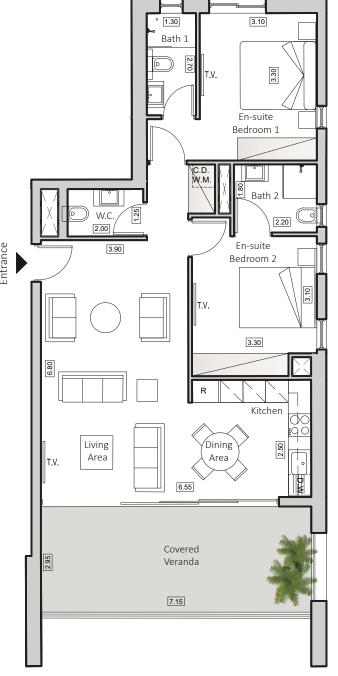

## TYPE C1 HORIZON 6

INDOOR AREA 90sqm COVERED VERANDA 22sqm 2 BEDROOMS APARTMENT 2 BATHROOMS 1 GUEST TOILET

## **SMART HOME SYSTEM**

| FLOOR | FLAT |
|-------|------|
| 11    | 1104 |
| 13    | 1304 |

Floorplan Location

Disclaimer: It is clarified that the simulations, the apartment plans and the technical specifications in this brochure are for illustrative purposes only and do not constitute any binding representation on the part of the company. It is clarified that the actual structure may be different from what is shown in the simulations and plans. The company will be bound by the sales contract, the specifications and plans signed by the company and the buyers. The furniture shown in the simulations and plans is for illustration only and is not part of the apartment specifications. Do not refer to its dimensions or shape, but only to what appears in the technical specifications signed by the buyer for the purpose of ordering permanent furniture integrated in the rooms. Do not rely on the measurements indicated in this plan, but on the actual measurements. This plan was prepared before receiving the building permit, the company will only be bound by the sales plans that they signed in the contract.