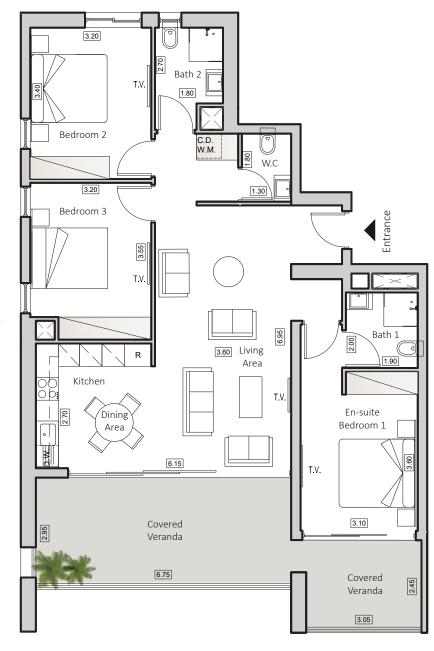

## **TYPE C2**HORIZON 6

INDOOR AREA 112sqm COVERED VERANDA 30sqm 3 BEDROOMS APARTMENT 2 BATHROOMS 1 GUEST TOILET