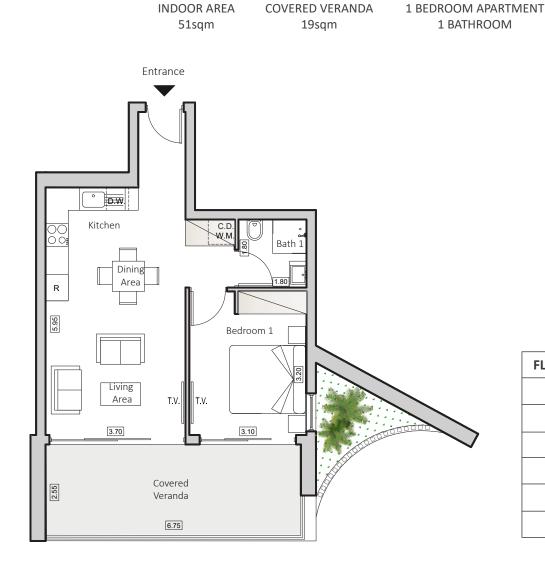

TYPE A HORIZON 6

| FLOOR | FLAT |
|-------|------|
| 1     | 103  |
| 2     | 203  |
| 3     | 303  |
| 4     | 403  |
| 5     | 503  |
| 6     | 603  |

## SMART HOME SYSTEM

Floorplan Location

HORIZON 6

Disclaimer: It is clarified that the simulations, the apartment plans and the technical specifications in this brochure are for illustrative purposes only and do not constitute any binding representation on the part of the company. It is clarified that the actual structure may be different from what is shown in the simulations and plans. The company will be bound by the sales contract, the specifications and plans signed by the company and the buyers. The furniture shown in the simulations and plans is for illustration only and is not part of the apartment specifications. Do not refer to its dimensions or shape, but only to what appears in the technical specifications signed by the buyer for the purpose of ordering permanent furniture integrated in the rooms. Do not rely on the measurements indicated in this plan, but on the actual measurements. This plan was prepared before receiving the building permit, the company will only be bound by the sales plans that they signed in the contract.