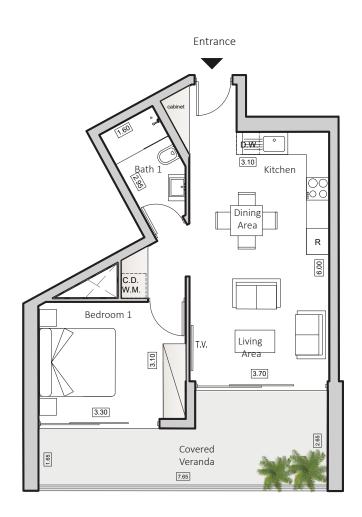

TYPE A HORIZON 6

DEVELOPMENT

INDOOR AREA 54sqm COVERED VERANDA 17sqm 1 BEDROOM APARTMENT 1 BATHROOM