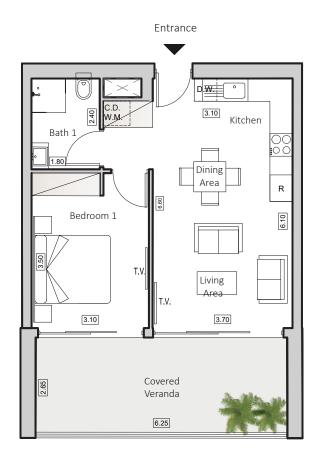

## TYPE A HORIZON 6

INDOOR AREA 51sqm COVERED VERANDA 19sqm 1 BEDROOM APARTMENT 1 BATHROOM