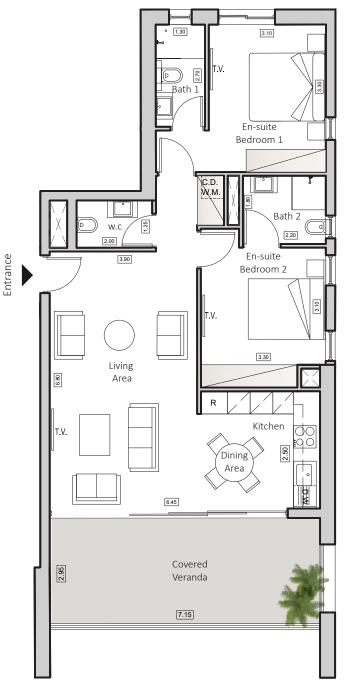

**TYPE A** HORIZON 6

INDOOR AREA 90sqm COVERED VERANDA 22sqm 2 BEDROOMS APARTMENT 2 BATHROOMS 1 GUEST TOILET