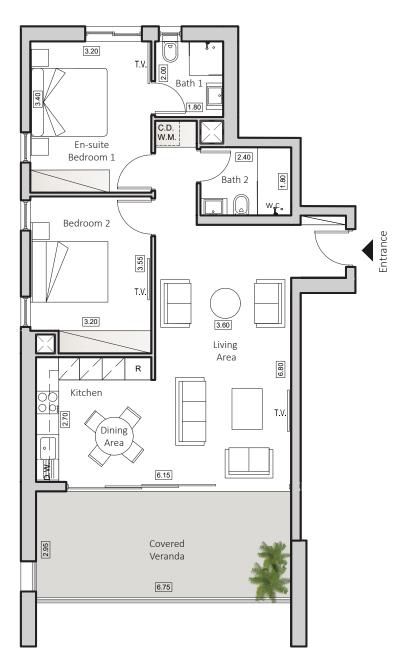

## TYPE B1 HORIZON 6

DEVELOPMENT

INDOOR AREA 87sqm COVERED VERANDA 21sqm 2 BEDROOMS APARTMENT 2 BATHROOMS

## **UNIT**

- Double & thermal glazing windows
- Mosquito nets in all aluminum profiles
- Three-phase eletrical supply
- Flooring with the high quality ceramic (80x80mm) or (100x100mm) or (120x60mm)

## **SMART HOME SYSTEM**

| FLOOR | FLAT |
|-------|------|
| 7     | 701  |
| 9     | 901  |

Floorplan Location

Disclaimer: It is clarified that the simulations, the apartment plans and the technical specifications in this brochure are for illustrative purposes only and do not constitute any binding representation on the part of the company. It is clarified that the actual structure may be different from what is shown in the simulations and plans. The company will be bound by the sales contract, the specifications and plans signed by the company and the buyers. The furniture shown in the simulations and plans is for illustration only and is not part of the apartment specifications. Do not refer to its dimensions or shape, but only to what appears in the technical specifications signed by the buyer for the purpose of ordering permanent furniture integrated in the rooms. Do not rely on the measurements indicated in this plan, but on the actual measurements. This plan was prepared before receiving the building permit, the company will only be bound by the sales plans that they signed in the contract.