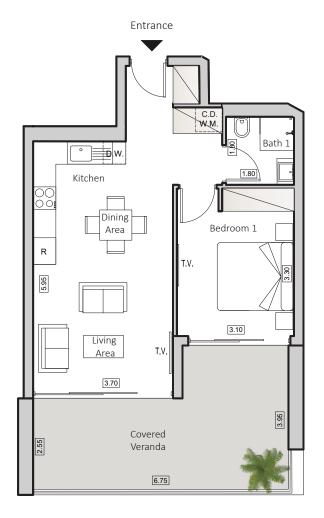

# TYPE B1 HORIZON 6

INDOOR AREA 53sqm COVERED VERANDA 23sqm 1 BEDROOM APARTMENT 1 BATHROOM

### Floorplan Location

Disclaimer: It is clarified that the simulations, the apartment plans and the technical specifications in this brochure are for illustrative purposes only and do not constitute any binding representation on the part of the company. It is clarified that the actual structure may be different from what is shown in the simulations and plans. The company will be bound by the sales contract, the specifications and plans signed by the company and the buyers. The furniture shown in the simulations and plans is for illustration only and is not part of the apartment specifications. Do not refer to its dimensions or shape, but only to what appears in the technical specifications signed by the buyer for the purpose of ordering permanent furniture integrated in the rooms. Do not rely on the measurements indicated in this plan, but on the actual measurements. This plan was prepared before receiving the building permit, the company will only be bound by the sales plans that they signed in the contract.